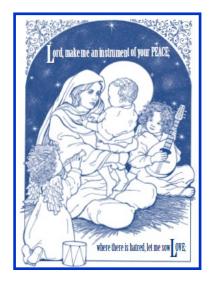

# "Prayer of St. Francis" (blue ink)

**Inside card right:** 

Celebrate the birth of Christ,

**Prince of Peace!** 

**Inside card left:** 

Where there is doubt, Faith;

Where there is despair, Hope;

Where there is darkness; Light;

And where there is sadness, Joy!

Saint Francis of Assisi