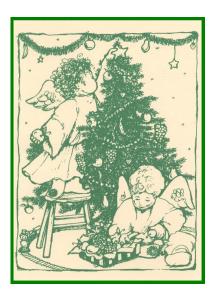

# Angels Decorating The Tree (green ink)

Inside:

May you be blessed with the love of friends and an abundance of God's gifts this Christmas Season!