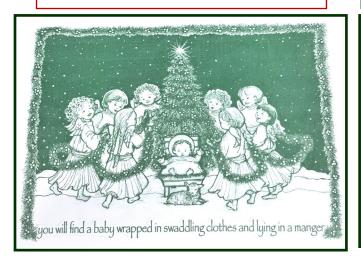

#### **NEW CARD 2021**

"The Choir of Angels"
(hunter green ink on white)

#### Inside of card:

and suddenly
with the angel
there was a great throng of the heavenly host
praising God and singing

Glory to God in the Highest Heaven
And Peace to all who enjoy His favor
Luke 2 12 14