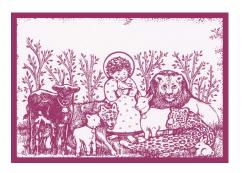

## The Little Child of Peace (burgundy ink)

Front of card: The wolf shall be the guest of the lamb, and the leopard shall lie down with the kid, the calf and the young lion shall browse together...(inside) ...with a little child to guide them...Isaiah 11:6 Upon his shoulder dominion rests they name him Wonder-Counselor...Prince of Peace...Isaiah 9:6